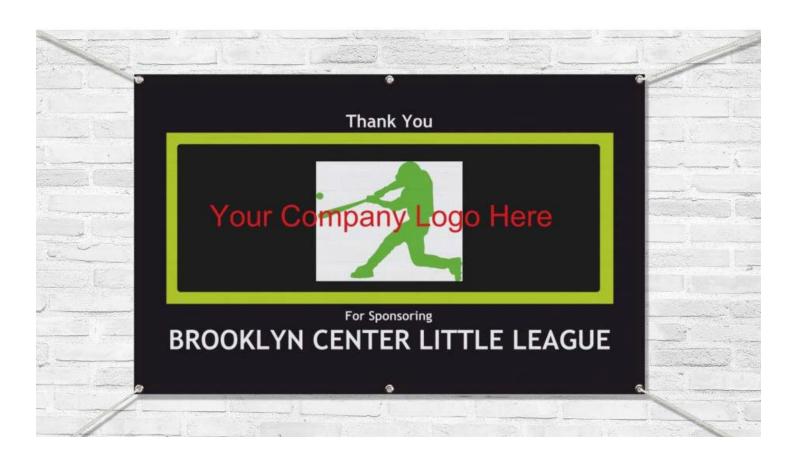

## The Home Run- \$500

Jersey Sponsor - 1 Team for 1 Season (Includes 13 players jerseys)

- Company recognition on our website and a post about your company on our "about our sponsors" page
- · Company recognition on our social media
- One team photo with signed thank you card
- Company name on the back of the players jerseys
- Your business will receive a banner with your logo placed on the outfield fence.\*

### The Grand Slam- \$750

Uniform Sponsor - 1 Team for 1 Season (Includes: 13 Players jerseys, pants, socks, belts, hats and 3 coaches' shirts & hats)

- Company recognition on our website and a post about your company on our "about our sponsors" page
- Company recognition on our social media
- One team photo, framed and signed
- Company name on the back of the players jerseys
- Your business will receive a banner with your logo to be placed on the outfield fence and a sign on our concession stand.\*
- Company recognition over loud speaker during our Saturday games
  - \_\_\_\_-Check if your company wishes to remain an anonymous donor

**Banner/Sign example:** Your company logo and information will go inside the green box. Image must be designed and ready to submit.